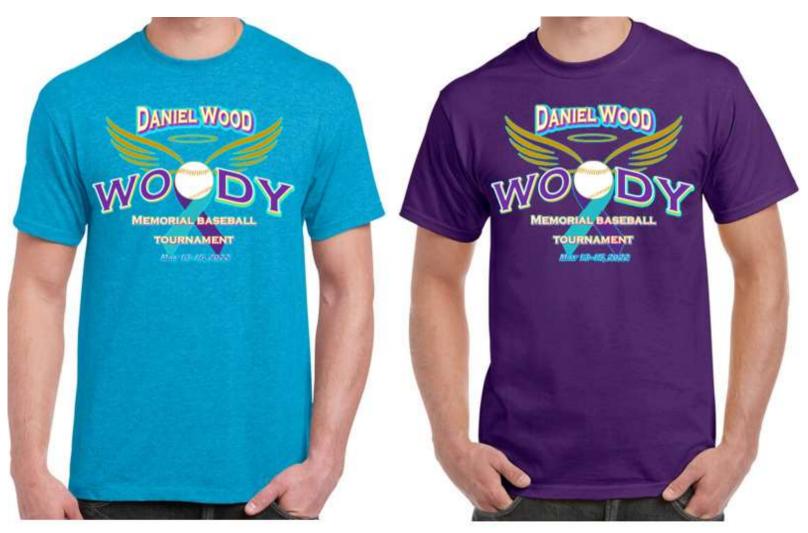

PLEASE MAKE ALL CHECKS PAYABLE TO BIG STICKS BASEBALL CLUB

SALES SHEET NAME CONTACT NUMBER

Design A Amount Sold

| YS<br>AL | YM<br>XL | YL<br>2X | AS<br>3X | AM<br>4X | TOTAL A'S<br>SOLD |
|----------|----------|----------|----------|----------|-------------------|
| DES      | SIGN     | BA       | MOU      | INT S    | OLD               |
| YS       | YM       | YL       | AS       | AM       | Total B's         |
| AL       | XL       | 2X       | 3X       | 4X       | Sold              |
|          |          |          |          |          |                   |