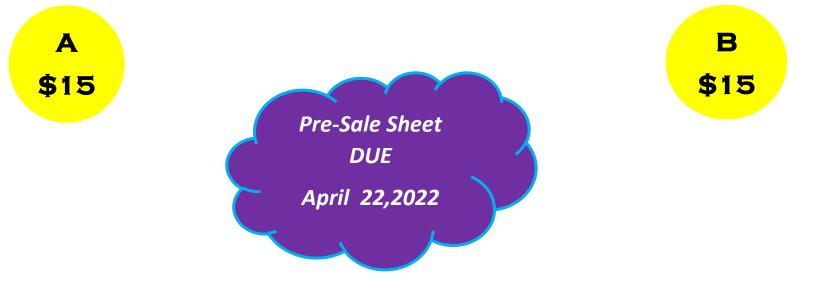

## **DANIEL WOOD MEMORIAL SHIRT ORDER SHEET**

| Name        | Phone Number     | Item<br>A or B | Size        |    |    |    |    | Quantity | Total Cost  |
|-------------|------------------|----------------|-------------|----|----|----|----|----------|-------------|
|             |                  |                | YS YM YL AS |    |    |    | AM | _        |             |
|             |                  |                | AL          | XL | 2X | 3X | 4X |          |             |
| Sample Name | (123) 456 – 7890 | А              | AL          |    |    |    |    | 2        | <i>\$30</i> |
|             |                  |                |             |    |    |    |    |          |             |
|             |                  |                |             |    |    |    |    |          |             |
|             |                  |                |             |    |    |    |    |          |             |
|             |                  |                |             |    |    |    |    |          |             |
|             |                  |                |             |    |    |    |    |          |             |
|             |                  |                |             |    |    |    |    |          |             |
|             |                  |                |             |    |    |    |    |          |             |
|             |                  |                |             |    |    |    |    |          |             |
|             |                  |                |             |    |    |    |    |          |             |
|             |                  |                |             |    |    |    |    |          |             |
|             |                  |                |             |    |    |    |    |          |             |
|             |                  |                |             |    |    |    |    |          |             |
|             |                  |                |             |    |    |    |    |          |             |
|             |                  |                |             |    |    |    |    |          |             |
|             |                  |                |             |    |    |    |    |          |             |
|             |                  |                |             |    |    |    |    |          |             |
|             |                  |                |             |    |    |    |    |          |             |
|             |                  |                |             |    |    |    |    |          |             |
|             |                  |                |             |    |    |    |    |          |             |
|             |                  |                |             |    |    |    |    |          |             |
|             |                  |                |             |    |    |    |    |          |             |
|             |                  |                |             |    |    |    |    |          |             |

PLEASE MAKE ALL CHECKS PAYABLE TO BIG STICKS BASEBALL CLUB

SALES SHEET NAME CONTACT NUMBER

Design A Amount Sold

| YS<br>AL | YM<br>XL | YL<br>2X | AS<br>3X | AM<br>4X | TOTAL A'S<br>SOLD |
|----------|----------|----------|----------|----------|-------------------|
| DES      | SIGN     | BA       | MOU      | INT S    | OLD               |
| YS       | YM       | YL       | AS       | AM       | Total B's         |
| AL       | XL       | 2X       | 3X       | 4X       | Sold              |
|          |          |          |          |          |                   |

## MONEY TOTAL (A+B SALES) \$\_\_\_\_\_